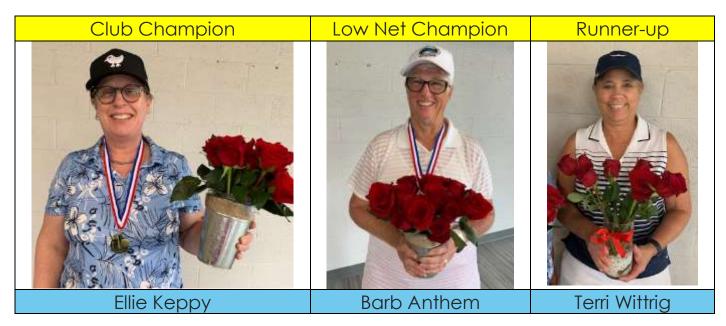

## Business Women's Golf League Founders Championship Newsletter

## **Founders Championship Tournament**

Congratulations to all winners and thanks to everyone participated in this two-day events. The weather was perfect and the food on Sunday was wonderful prepared. Thanks to Mark from the pro shop at MacDonald Golf Course grilling the juicy burgers for the hungry golfers. Thanks to the tournament committee for job well done. Lots of winners and prizes.

Here are our new BWGL champions of 2023!



## Tournament Committee

It takes 5 for this 2-day event (left to right): Peggy King, Nonya Horning, Sherri Shofner, Melissa Rodriguez, and Jean Komp.





Website: bwglladysgolfwichita.com

Page 1 of 4

|                  | Saturday September 9        |                          |                         |  |
|------------------|-----------------------------|--------------------------|-------------------------|--|
|                  | A Flight                    | B Flight                 | C Flight                |  |
| Low Gross        | Terri Wittrig               | Margo Nunn               | Jan Yaeger              |  |
| 1st Low Net      | Marla Lindenmeyer           | Nadine Roberts           | Cindy Kay               |  |
| 2nd Low Net      | Barb Anthem                 | Becke Pa