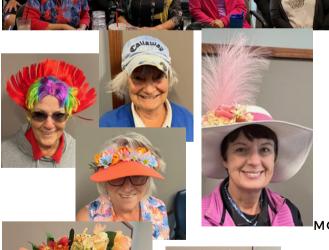

Be looking for our Next Social event, coming in July. Does take me out to the Ball Park sound familiar?

BWGL's Big First Out Of Towner was held May 4th and 5th in Overland Park, KS. Day one was a Kentucky Derby Calcutta and Hat Affair at Sykes Lady. Day 2 was at St. Andrews and had teams rotating hitting the Big Foot Ball and recording a separate score for it. Unfortunately play was cut to a nine holes thanks to some rainy weather. Many thanks to Vicki Little, Pat Totten, Lana Lyda and Vicki Smith for the fun event.