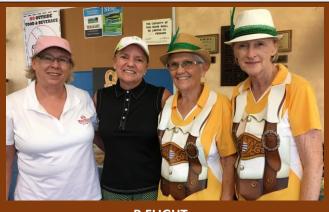

#### **B** Flight

| 1st Gross             | Cindy Rinard    | 94 |
|-----------------------|-----------------|----|
| 2 <sup>nd</sup> Gross | Cheryl Greiving | 97 |
| 1 <sup>st</sup> Net   | Vicki Shue      | 67 |
| 2 <sup>nd</sup> Net   | Nadine Roberts  | 73 |