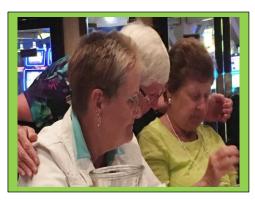

## SATURDAY NIGHT AT THE COLEMAN HOUSE IN THE BUFFALO RUN CASINO (VEGAS STYLE) DINNER AND PRIZES