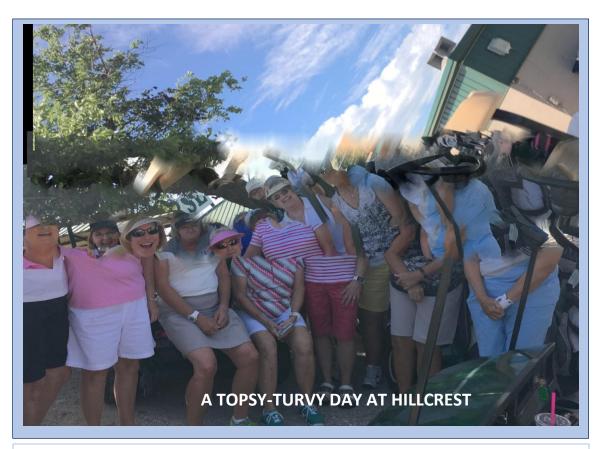

### HILLCREST / PEORIA RIDGE AKA LAS VEGAS

The staff at Hillcrest was very friendly and helpful – can't really say the same for the course! But, they did have an additional challenge when the mowers broke down so the tee boxes and the fairways weren't too friendly. In my opinion the greens would have been testy whether mowed or not. It appeared to me that they just built the fairways up to a hill then put the putting green on the side of –or in the middle of—the hill... on every hole!! Sooo, we were all a little topsy-turvy.