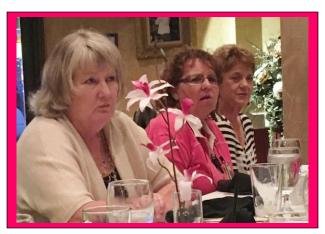

## SATURDAY NIGHT AT THE COLEMAN HOUSE IN THE BUFFALO RUN CASINO (VEGAS STYLE) DINNER AND PRIZES