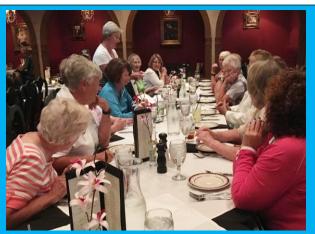

## SATURDAY NIGHT AT THE COLEMAN HOUSE IN THE BUFFALO RUN CASINO (VEGAS STYLE) DINNER AND PRIZES