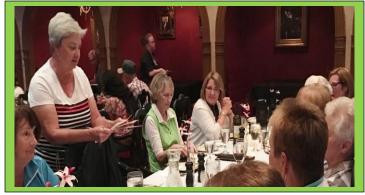

## SATURDAY NIGHT AT THE COLEMAN HOUSE IN THE BUFFALO RUN CASINO (VEGAS STYLE) DINNER AND PRIZES