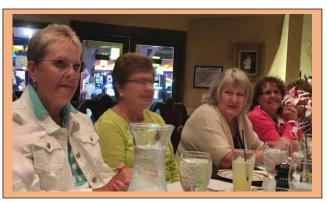

## SATURDAY NIGHT AT THE COLEMAN HOUSE IN THE BUFFALO RUN CASINO (VEGAS STYLE) DINNER AND PRIZES