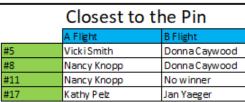

# Manhattan Out-of-Towner Highlights

#5 #8

| Saturday May 6 |                    |                    |  |
|----------------|--------------------|--------------------|--|
|                | A Flight           | B Flight           |  |
| 1st net        | Tina Leep (80)     | Becke Parks (75)   |  |
| 2nd net        | Terri Wittrig (81) | Donna Caywood (75) |  |
| 3rd net        | Barb Wright (84)   | Jan Yaeger (78)    |  |
| 4th net        | Pat Totten(85)     | Leta Miller (78)   |  |